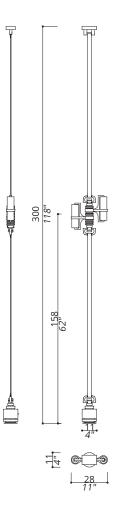

# **SOAVE** COLLECTION Floor-to-ceiling Fixture

## 3251-GG-TC

2 LIGHT TYPE G9 LED MAX 42W

### FINISH

Structure, base and ceiling box in F\_16 (polished light gold finish) and F\_17 (brushed light gold finish). Gray leather upholsterings.

SHADE DIMENSIONS

cm. Ø 5 x H.18

### SHADE Transparent & Satin Crystal shades