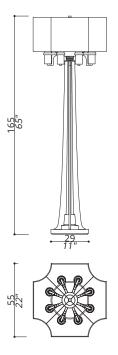

# **SOAVE** COLLECTION Floor-to-ceiling Fixture

## 3251-GG-TC

2 LIGHT TYPE G9 LED MAX 42W

### FINISH

Structure, base and ceiling box in F\_16 (polished light gold finish) and F\_17 (brushed light gold finish). Gray leather upholsterings.

SHADE DIMENSIONS

cm. Ø 5 x H.18