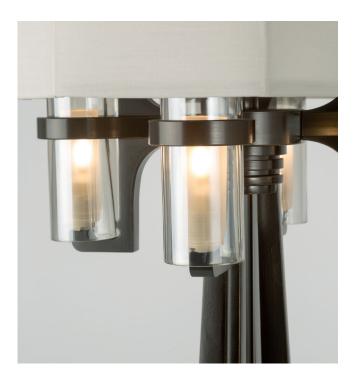

### 3242-BB-FC

8 LIGHTS TYPE G9 LED MAX 42W

**FINISH** Structure and base in F\_11 (burnished and slightly brushed brass finish).

SHADE DIMENSIONS cm. Ø 5 x H.18

**SHADE FABRIC** Fumè Crystal shades; TS\_35 Light Gray Linen

### NOTES

## 3242-GG-TC

8 LIGHTS TYPE G9 LED MAX 42W

**FINISH** Structure and base in F\_16 (polished light gold finish) and F\_17 (brushed light gold finish).

SHADE DIMENSIONS cm. Ø 5 x H.18

SHADE FABRIC Transparent & Satin Crystal shades; TS\_35 Light Gray Linen

#### NOTES