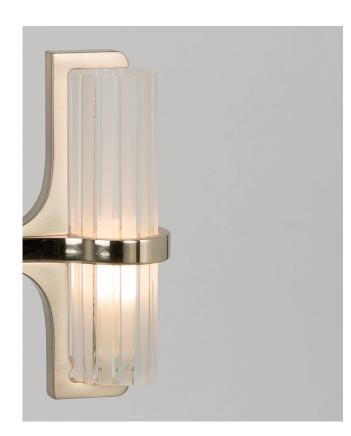

# **SOAVE** COLLECTION Floor-to-ceiling Fixture

## 3251-GG-TC

2 LIGHT TYPE G9 LED MAX 42W

### FINISH

Structure, base and ceiling box in F\_16 (polished light gold finish) and F\_17 (brushed light gold finish). Gray leather upholsterings.

SHADE DIMENSIONS

cm. Ø 5 x H.18

### SHADE Transparent & Satin Crystal shades