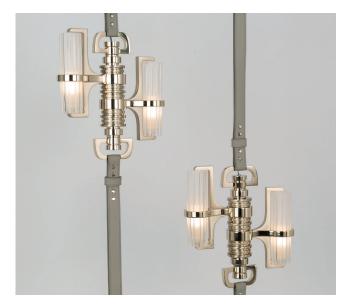

# **SOAVE** COLLECTION Floor-to-ceiling Fixture

## 3251-GG-TC

2 LIGHT TYPE G9 LED MAX 42W

### FINISH

Structure, base and ceiling box in F\_16 (polished light gold finish) and F\_17 (brushed light gold finish). Gray leather upholsterings.

SHADE DIMENSIONS

cm. Ø 5 x H.18

### SHADE Transparent & Satin Crystal shades