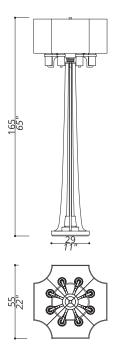

# **SOAVE** COLLECTION Floor-to-ceiling Fixture

## 3251-GG-TC

2 LIGHT TYPE G9 LED MAX 42W

### FINISH

Structure, base and ceiling box in F\_16 (polished light gold finish) and F\_17 (brushed light gold finish). Gray leather upholsterings.

SHADE DIMENSIONS

cm. Ø 5 x H.18

### SHADE Transparent & Satin Crystal shades