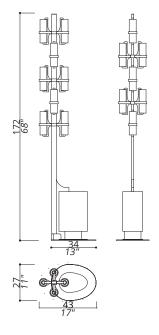

# **SOAVE** COLLECTION Floor lamp

## 3241-GG-TC

10 LIGHTS TYPE G9 LED MAX 42W

**FINISH** Structure in F\_16 (polished light gold finish) and F\_17 (brushed light gold finish); Bardiglio Nuvolato marble base.

SHADE DIMENSIONS cm. Ø 5 x H.18

SHADE Transparent & Satin Crystal shades