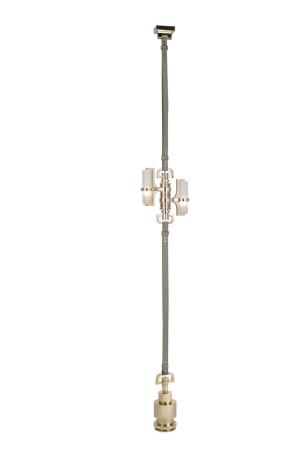

# **SOAVE** COLLECTION Floor-to-ceiling Fixture

## 3251-GG-TC

2 LIGHT TYPE G9 LED MAX 42W

### FINISH

Structure, base and ceiling box in F\_16 (polished light gold finish) and F\_17 (brushed light gold finish). Gray leather upholsterings.

SHADE DIMENSIONS

cm. Ø 5 x H.18

### SHADE Transparent & Satin Crystal shades