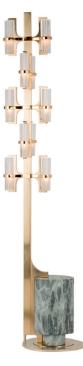

# **SOAVE** COLLECTION Floor lamp

## 3241-GG-TC

10 LIGHTS TYPE G9 LED MAX 42W

**FINISH** Structure in F\_16 (polished light gold finish) and F\_17 (brushed light gold finish); Bardiglio Nuvolato marble base.

SHADE DIMENSIONS cm. Ø 5 x H.18

SHADE Transparent & Satin Crystal shades